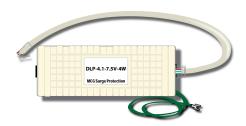

## RS232/ISDN/T1 Dial-Up/Modem/Fax

The DLP-4.1 series is designed to protect a wide range of applications that use an RJ45 style connector. Employing the latest technologies in surge suppression, these devices are virtually invisible to the system. Units react in nanoseconds to divert transient currents away from sensitive equipment. The DLP-4.1 is an economical solution to transient problems. Units install in minutes.