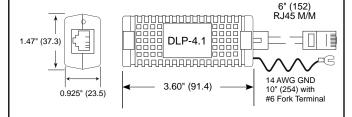

## RS232/ISDN/T1 Dial-Up/Modem/Fax

The DLP-4.1 series is designed to protect a wide range of applications that use an RJ45 style connector. Employing the latest technologies in surge suppression, these devices are virtually invisible to the system. Units react in nanoseconds to divert transient currents away from sensitive equipment. The DLP-4.1 is an economical solution to transient problems. Units install in minutes.

#### SPECS

| Model:          | Application         | Connectors | Pins<br>Protected  | Std. Clamp<br>Voltage | Peak Pulse<br>Current 10/1000µs |
|-----------------|---------------------|------------|--------------------|-----------------------|---------------------------------|
| DLP-4.1-18V-4W  | RS232               | RJ45 F/F   | 4 wire, 4 ctr pins | 18 VOLTS              | 60 AMPS                         |
| DLP-4.1-18V-8W  | RS232               | RJ45 F/F   | 8 wire, all Pins   | 18 VOLTS              | 60 AMPS                         |
| DLP-4.1-60V-8W  | T1                  | RJ45 F/F   | 8 wire, all pins   | 60 VOLTS              | 50 AMPS                         |
| DLP-4.1-240V-8W | Dial Up/Modem/Fax   | RJ45 F/F   | 8 wire, all pins   | 240 VOLTS             | 75 AMPS                         |
| DLP-T-DIN*      | RS232               | RJ45 F/F   | 8 wire, all pins   | 18 VOLTS              | 60 AMPS                         |
| DLP-B-DIN*      | ISDN/T1/DDS (Fused) | RJ45 F/F   | 8 wire, all pins   | 60 VOLTS              | 50 AMPS                         |
| DLP-G-DIN*      | Dial Up (Fused)     | RJ45 F/F   | 2 wire, 2 ctr pins | 240 VOLTS             | 75 AMPS                         |