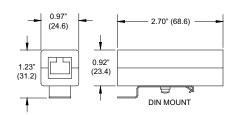

### ISDN/T1/DDS

These compact DIN rail mounted protectors guard DIN rail mounted equipment that use an RJ45 style connector. Units install adjacent to the equipment on the same DIN rail or a nearby DIN rail and use less than one inch of rail space. Unit reacts in nanoseconds and causes the surge current to safely flow through it instead of the euipment's port. Installation is plug-and-play as the ground connection is made through the DIN rail bracket. If the system uses a 19" equipment rack, consider the optional DIN rail mounting system.

#### SPECS

| Model:          | Application         | Connectors | Pins<br>Protected  | Std. Clamp<br>Voltage | Peak Pulse<br>Current 10/1000µs |
|-----------------|---------------------|------------|--------------------|-----------------------|---------------------------------|
| DLP-4.1-18V-4W  | RS232               | RJ45 F/F   | 4 wire, 4 ctr pins | 18 VOLTS              | 60 AMPS                         |
| DLP-4.1-18V-8W  | RS232               | RJ45 F/F   | 8 wire, all Pins   | 18 VOLTS              | 60 AMPS                         |
| DLP-4.1-60V-8W  | T1                  | RJ45 F/F   | 8 wire, all pins   | 60 VOLTS              | 50 AMPS                         |
| DLP-4.1-240V-8W | Dial Up/Modem/Fax   | RJ45 F/F   | 8 wire, all pins   | 240 VOLTS             | 75 AMPS                         |
| DLP-T-DIN*      | RS232               | RJ45 F/F   | 8 wire, all pins   | 18 VOLTS              | 60 AMPS                         |
| DLP-B-DIN*      | ISDN/T1/DDS (Fused) | RJ45 F/F   | 8 wire, all pins   | 60 VOLTS              | 50 AMPS                         |
| DLP-G-DIN*      | Dial Up (Fused)     | RJ45 F/F   | 2 wire, 2 ctr pins | 240 VOLTS             | 75 AMPS                         |