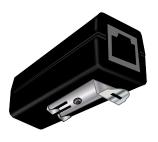

### ISDN/T1/DDS

These compact DIN rail mounted protectors guard DIN rail mounted equipment that use an RJ45 style connector. Units install adjacent to the equipment on the same DIN rail or a nearby DIN rail and use less than one inch of rail space. Unit reacts in nanoseconds and causes the surge current to safely flow through it instead of the euipment's port. Installation is plug-and-play as the ground connection is made through the DIN rail bracket. If the system uses a 19" equipment rack, consider the optional DIN rail mounting system.