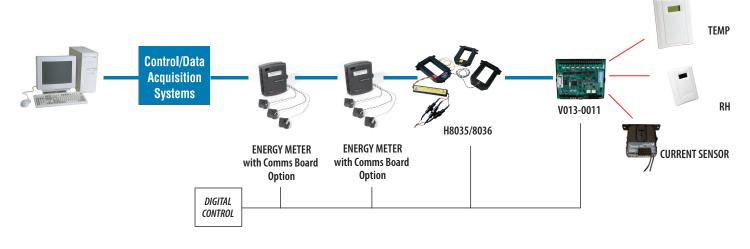

l **H81xx Communications Board**, the H81xx Series energy meters connect easily to control/data systems networks using Modbus, BACnet, and Metasys (N2) protocols. The H81xx-CB reports energy and power diagnostic information including kW, kWh, kVAR, PF, amps, volts, and more.

The H81xx-CB is easy to install in the field. On-board switches provide a convenient means of setting network configuration parameters such as parity, baud rate, and network wiring (2-wire or 4-wire).\* Status LEDs provide quick confirmation of successful installation.

\* Does not apply to H8126-CB

#### **APPLICATIONS**

- Commercial tenant submetering
- Performance contracting
- Cost allocation
- Real-time power monitoring through control/data acquisition systems
- Facility trending



#### **MODBUS APPLICATION**



### **ORDERING INFORMATION**

| MODEL    | DESCRIPTION                                      |
|----------|--------------------------------------------------|
| H8163-CB | Modbus Communications Board for H81xx Series     |
| H8186-CB | BACnet Communications Board for H81xx Series     |
| H8126-CB | Metasys N2 Communications Board for H81xx Series |

For other communication protocols, contact factory. For Modbus to LON conversion, use H8163-CB and H8920-3 gateway.



H81xxCB Series interfaces are sold as open devices. Observe handling precautions for static sensitive devices to avoid damage to the circuitry which would not be covered under the factory warranty.

#### **ACCESSORIES**

Modbus TCP Gateway (U013-0012) BACnet IP Router (U013-0013) Lon Gateway (H8920)



U013-0012



U013-0013