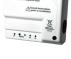

#### DESCRIPTION

With the optional **H81xx Communications Board**, the H81xx Series energy meters connect easily to control/data systems networks using Modbus, BACnet, and Metasys (N2) protocols. The H81xx-CB reports energy and power diagnostic information including kW, kWh, kVAR, PF, amps, volts, and more.

The H81xx-CB is easy to install in the field. On-board switches provide a convenient means of setting network configuration parameters such as parity, baud rate, and network wiring (2-wire or 4-wire).\* Status LEDs provide quick confirmation of successful installation.

\* Does not apply to H8126-CB