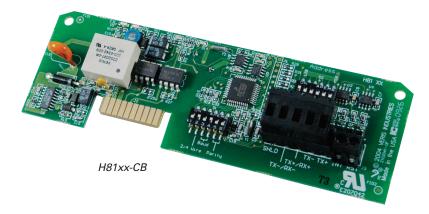

# H81xx-CB Series

#### DESCRIPTION

With the optional **H81xx Communications Board**, the H81xx Series energy meters connect easily to control/data systems networks using Modbus, BACnet, and Metasys (N2) protocols. The H81xx-CB reports energy and power diagnostic information including kW, kWh, kVAR, PF, amps, volts, and more.

The H81xx-CB is easy to install in the field. On-board switches provide a convenient means of setting network configuration parameters such as parity, baud rate, and network wiring (2-wire or 4-wire).\* Status LEDs provide quick confirmation of successful installation.